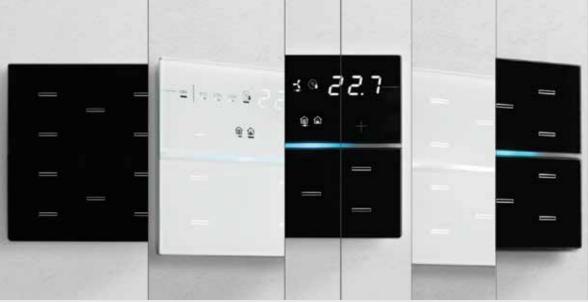

# INTELLIGENT LIGHTING CONTROL SYSTEM

Lighting controls play a critical role in electric lighting systems, providing the function of: Turning the lights on and off using a switch; and/or Adjusting light output up and down using a dimmer.

Any company able to save 30 to 40% from the electricity invoice barrier by using smart lighting control system.

**\$** +965 9909 0600 ⊠ Info@nexttc.com www.nexttc.com

**?** Kuwait city, Ist Floor, Chamber of Commerce and industry.