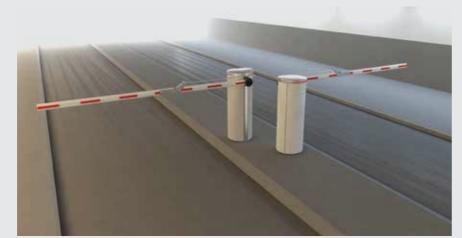

# CAR PARK MANAGEMENT SYSTEM

Next technology provide full integrated car park management system including gate barrier and cark park management system with all needed accessories which can make your parking facility into intelligent luxury.