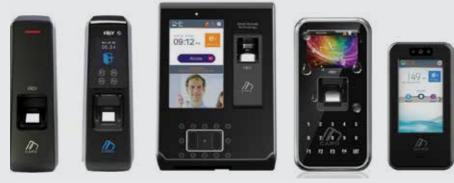

# ACCESS CONTROL AND TIME ATTENDANCE SOLUTIONS

- Design, Supply and Install Full security system
- Full range of Access control system (Indoor , Outdoor , Finger print ).
- Integrated with CCTV system & Time Attendance software.