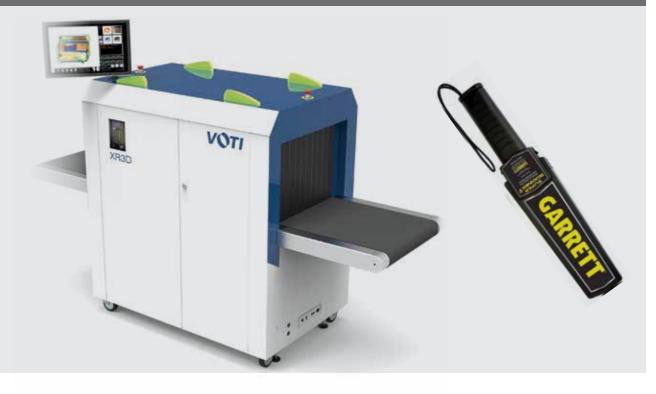

# X-RAY MACHINE & WALK THROUGH METAL DETECTOR:

- •NEXT TECHNOLOGY know the meaning of security, therefore we only dealing with the pioneer and leader in this field.
- Physical security are designed to deny unauthorized access to facilities, equipment and resources and to protect personnel and property from damage or harm (such as espionage, theft, or terrorist attacks).