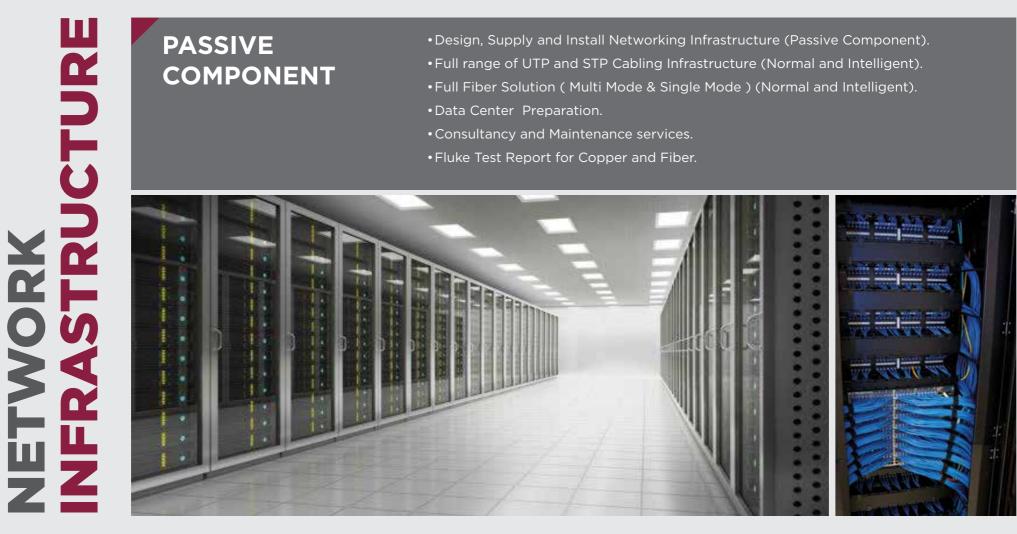

# PASSIVE COMPONENT

- Design, Supply and Install Networking Infrastructure (Passive Component).
- Full range of UTP and STP Cabling Infrastructure (Normal and Intelligent). • Full Fiber Solution (Multi Mode & Single Mode ) (Normal and Intelligent).
- Data Center Preparation.
- Consultancy and Maintenance services.
- Fluke Test Report for Copper and Fiber.