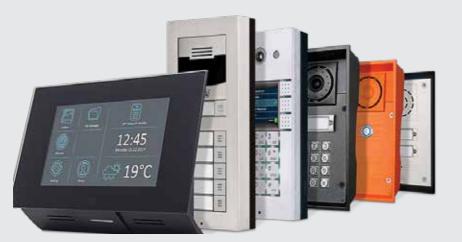

#### **INTERCOM SYSTEM**

Next Technology having full range of HD audio and video intercomm with analogue or IP based technology with ability to access remotely from the smart phone and supporting SIP protocol.