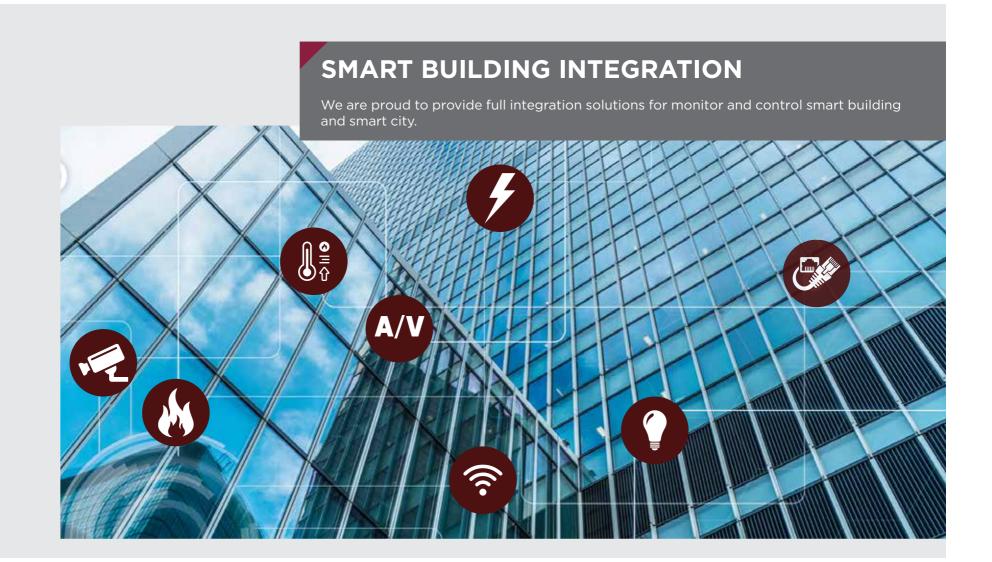

#### 03 | SMART SOLUTIONS

- Digital Signage & Queuing System
- Intercom & IPTV System
- Public Address & Master Clock System
- Intelligent Lightning control system
- Smart Building integration
- Interactive Panel with educational solution