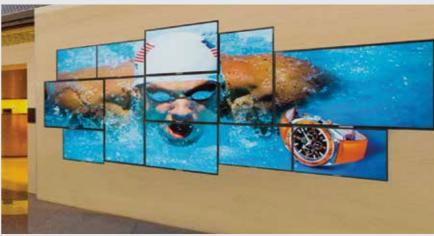

# **DIGITAL SIGNAGE**

Digital Signage is a name given to any number of methods used to display multimedia content in public venues networks of digital signs have been deployed across numerous retail chains, banks, travel hubs and corporate headquarters to deliver informative and entertaining content to captive audiences and passersby.