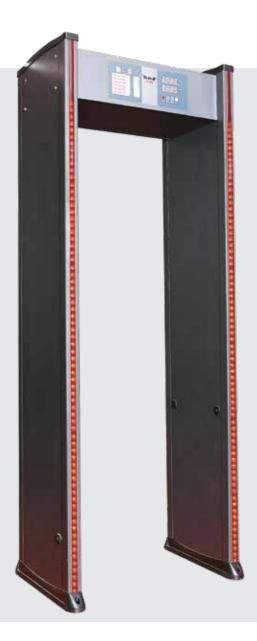

# X-RAY MACHINE & WALK THROUGH METAL DETECTOR:

- •NEXT TECHNOLOGY know the meaning of security, therefore we only dealing with the pioneer and leader in this field.
- Physical security are designed to deny unauthorized access to facilities, equipment and resources and to protect personnel and property from damage or harm (such as espionage, theft, or terrorist attacks).